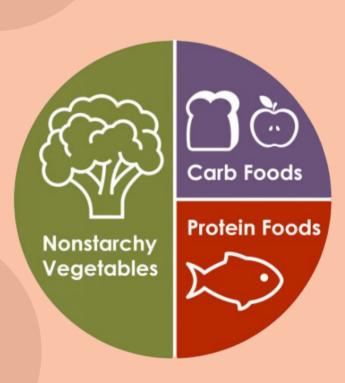

### TIPS ON EATING LESS CARBS

for those with restrictive diets

- When eating a meal, focus on finishing your veggies and fruits first. Followed by protein, then lastly carbs.
- Substitute carbheavy foods with carb-free alternatives.
   (ex. carb-free pasta or rice)
- Avoid excess drinking of sugary drinks, like fruit juice and soda.

- Incorporate high fiber foods to stay full longer. Fruits and veggies are a great source of fiber!
- Listen to your body's hunger and fullness cues, to avoid over eating.