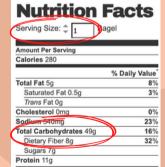

Locate serving size, total carbs, and dietary fiber.

EX:

- Serving Size: 1 Bagel
- Total carbs: 49g/serv
- Dietary fiber: 8g
- 2 If the food contains more than 5g of fiber, subtract the total carbs by half the amount of fiber.

**EX:** fiber > 5g, 8g/2 = 4g 49g - 4g = 45g carbs

Divide remaining total carbs by 15. This number will be your carb exchange. Remember an exchange is 15g of carbs.

EX:
45g / 15 = 3
1 Ancient Grains bagel has
3 carb exchanges.